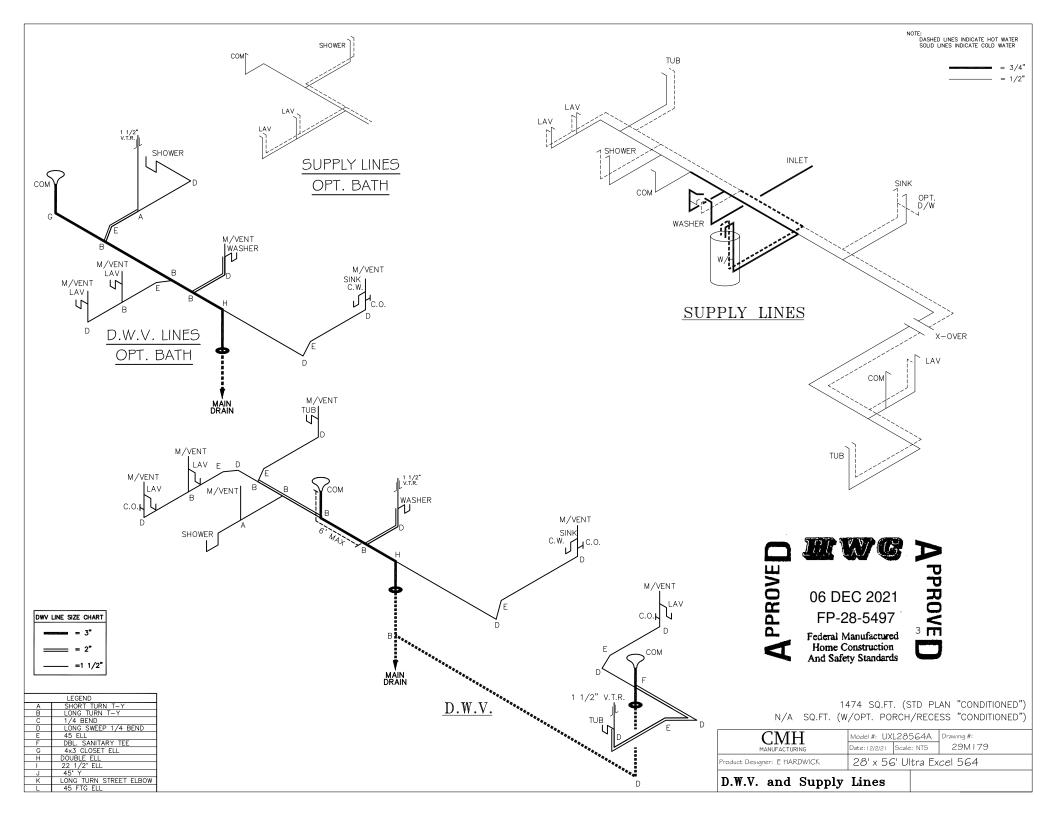

OBDEC 2021 FP-28-5497 Federal Manufactured Home Construction And Safety Standards

1474 SQ.FT. (STD PLAN "CONDITIONED") N/A SQ.FT. (W/OPT. PORCH/RECESS "CONDITIONED")

| CMH                          | Model #: UXL28564A |       |        | Drawing #: |  |  |
|------------------------------|--------------------|-------|--------|------------|--|--|
| MANUFACTURING                | Date: 1 2/2/2 1    | Scale | : NTS  | 29M179     |  |  |
| Product Designer: E HARDWICK | 28' x 56           | s' Ul | tra Ex | cel 564    |  |  |
| ELECTRICAL PLA               | N-06               |       |        |            |  |  |