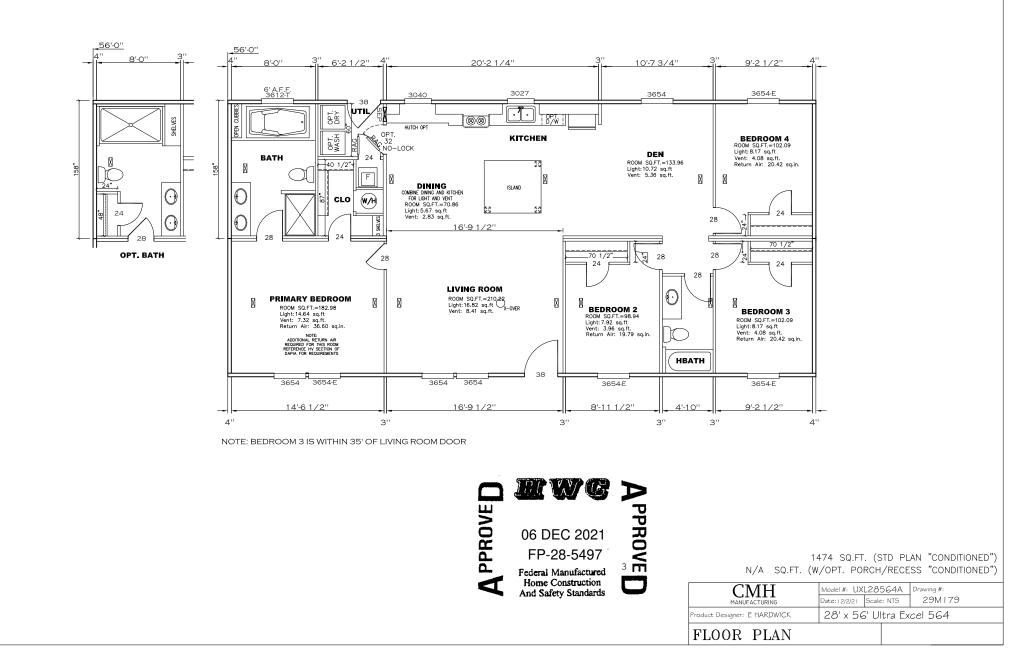

|                                                                                                                                                                                                                                                                                                                                                                                                                                                                                                                                                                                                                                                                                                                                                                                                                                                                                                                                                                                                                                                                                                                                                                                                                                                                                                                                                                                                                                                                                                                                                                                                                                                                                                                                                                                                                                                                                                                                                                                                                                                                                                                                | KITCHEN BEDROOM 4                                                                                                                                                                                                                                                                                                            |
|--------------------------------------------------------------------------------------------------------------------------------------------------------------------------------------------------------------------------------------------------------------------------------------------------------------------------------------------------------------------------------------------------------------------------------------------------------------------------------------------------------------------------------------------------------------------------------------------------------------------------------------------------------------------------------------------------------------------------------------------------------------------------------------------------------------------------------------------------------------------------------------------------------------------------------------------------------------------------------------------------------------------------------------------------------------------------------------------------------------------------------------------------------------------------------------------------------------------------------------------------------------------------------------------------------------------------------------------------------------------------------------------------------------------------------------------------------------------------------------------------------------------------------------------------------------------------------------------------------------------------------------------------------------------------------------------------------------------------------------------------------------------------------------------------------------------------------------------------------------------------------------------------------------------------------------------------------------------------------------------------------------------------------------------------------------------------------------------------------------------------------|------------------------------------------------------------------------------------------------------------------------------------------------------------------------------------------------------------------------------------------------------------------------------------------------------------------------------|
|                                                                                                                                                                                                                                                                                                                                                                                                                                                                                                                                                                                                                                                                                                                                                                                                                                                                                                                                                                                                                                                                                                                                                                                                                                                                                                                                                                                                                                                                                                                                                                                                                                                                                                                                                                                                                                                                                                                                                                                                                                                                                                                                |                                                                                                                                                                                                                                                                                                                              |
| G : TTRMARY BEDROOM : TTRMARY : TTRM | BEDROOM 2<br>HBATH                                                                                                                                                                                                                                                                                                           |
| Model # 29M179-8FT   Minimum Joist Spacing 16 "     Box Width =   158 "   Double wide   No Offset Box     Box Length =   56 ft.   95.5" 10" MIN.IBEAM No Clerestory     No Skylights   No Origami Dormer     No Porches   No Sunken Floor     Joist Size =   #2 sp 2x6   Lags 9Mx3"                                                                                                                                                                                                                                                                                                                                                                                                                                                                                                                                                                                                                                                                                                                                                                                                                                                                                                                                                                                                                                                                                                                                                                                                                                                                                                                                                                                                                                                                                                                                                                                                                                                                                                                                                                                                                                            | Model # 29m179-8ft-EXP D   Minimum Joist Spacing 16 "     Box Width =   158 "   Double wide   No Offset Box     Box Length =   56 ft.   95.5" 12" MIN.IBEAM No Clerestory     No Skylights   No Origami Dormer     No Porches   No Sunken Floor     Joist Size =   #2 spf 2x6 Lags 9Mx3"   No Parapet Roof     Version R13.8 |
| Version R13.3                                                                                                                                                                                                                                                                                                                                                                                                                                                                                                                                                                                                                                                                                                                                                                                                                                                                                                                                                                                                                                                                                                                                                                                                                                                                                                                                                                                                                                                                                                                                                                                                                                                                                                                                                                                                                                                                                                                                                                                                                                                                                                                  | (267 plf) Chords: #3 2x4 plate w/ 2x4 rail                                                                                                                                                                                                                                                                                   |
| Wind Zone 1 Standard Roof   (3/8" sheathing only with 15 gax 1.5" at 5"/10"<br>oc. (197 plf) Chords: #3 2x4 plate w/ 2x4 rail   96 inch sidewall     Diaphragm Construction:   spliced w/ 12" glue block.                                                                                                                                                                                                                                                                                                                                                                                                                                                                                                                                                                                                                                                                                                                                                                                                                                                                                                                                                                                                                                                                                                                                                                                                                                                                                                                                                                                                                                                                                                                                                                                                                                                                                                                                                                                                                                                                                                                      | Diaphragm Construction:   spliced w/ 12" glue block.     Shearwall   Dist./ Hitch   Length   PLF   # of Joists   Lags   Notes                                                                                                                                                                                                |
| Diaphragm Construction: spliced w/ 12" glue block.   Shearwall Dist./ Hitch Length PLF # of Joists Lags Notes                                                                                                                                                                                                                                                                                                                                                                                                                                                                                                                                                                                                                                                                                                                                                                                                                                                                                                                                                                                                                                                                                                                                                                                                                                                                                                                                                                                                                                                                                                                                                                                                                                                                                                                                                                                                                                                                                                                                                                                                                  | A     0 '     Full     425     2     5/5       B     23.96 '     Full     425     2     3/3                                                                                                                                                                                                                                  |
| A 0' 128" 162 2 2/1                                                                                                                                                                                                                                                                                                                                                                                                                                                                                                                                                                                                                                                                                                                                                                                                                                                                                                                                                                                                                                                                                                                                                                                                                                                                                                                                                                                                                                                                                                                                                                                                                                                                                                                                                                                                                                                                                                                                                                                                                                                                                                            | D     20.30     Fdm     425     2     3/5       C     41'     116"     425     3     4/1                                                                                                                                                                                                                                     |
| D     56 '     128 "     162     2     2/1       Wind Zone 2 Standard Roof     (3/8" sheathing only with 15 gax 1.5" at 5"/10"<br>oc. (197 plf) Chords: #3 2x4 plate w/ 2x4 rail     96 inch sidewall                                                                                                                                                                                                                                                                                                                                                                                                                                                                                                                                                                                                                                                                                                                                                                                                                                                                                                                                                                                                                                                                                                                                                                                                                                                                                                                                                                                                                                                                                                                                                                                                                                                                                                                                                                                                                                                                                                                          | D 56' 140" 162 2 2/1                                                                                                                                                                                                                                                                                                         |
| Diaphragm Construction: spliced w/ 12" glue block.                                                                                                                                                                                                                                                                                                                                                                                                                                                                                                                                                                                                                                                                                                                                                                                                                                                                                                                                                                                                                                                                                                                                                                                                                                                                                                                                                                                                                                                                                                                                                                                                                                                                                                                                                                                                                                                                                                                                                                                                                                                                             |                                                                                                                                                                                                                                                                                                                              |
| Shearwall Dist./ Hitch Length PLF # of Joists Lags Notes                                                                                                                                                                                                                                                                                                                                                                                                                                                                                                                                                                                                                                                                                                                                                                                                                                                                                                                                                                                                                                                                                                                                                                                                                                                                                                                                                                                                                                                                                                                                                                                                                                                                                                                                                                                                                                                                                                                                                                                                                                                                       |                                                                                                                                                                                                                                                                                                                              |
| A 0' Full 425 2 5/5<br>D 56' Full 425 2 5/5                                                                                                                                                                                                                                                                                                                                                                                                                                                                                                                                                                                                                                                                                                                                                                                                                                                                                                                                                                                                                                                                                                                                                                                                                                                                                                                                                                                                                                                                                                                                                                                                                                                                                                                                                                                                                                                                                                                                                                                                                                                                                    | H P                                                                                                                                                                                                                                                                                                                          |
| D 56 ' Full 425 2 5.5   Wind Zone 3 Standard Roof (3/8" sheathing only with 15 gax 1.5" at 5"/10"<br>oc. (197 ptf) Chords: #3 2x4 plate w/ 2x4 rail<br>spliced w/ 12" glue block. 96 inch sidewall                                                                                                                                                                                                                                                                                                                                                                                                                                                                                                                                                                                                                                                                                                                                                                                                                                                                                                                                                                                                                                                                                                                                                                                                                                                                                                                                                                                                                                                                                                                                                                                                                                                                                                                                                                                                                                                                                                                             | 06 DEC 2021 PROVE   FP-28-5497 3   Federal Manufactured 3   CMH Model #: UXL28564A   Drawing #:   29M178                                                                                                                                                                                                                     |
| Shearwall Dist. / Hitch Length PLF # of Joists Lags Notes                                                                                                                                                                                                                                                                                                                                                                                                                                                                                                                                                                                                                                                                                                                                                                                                                                                                                                                                                                                                                                                                                                                                                                                                                                                                                                                                                                                                                                                                                                                                                                                                                                                                                                                                                                                                                                                                                                                                                                                                                                                                      | Federal Manufactured 3 CM CMH Model #: UXL28564A Drawing #:                                                                                                                                                                                                                                                                  |
| A 0' Full 425 2 5/5                                                                                                                                                                                                                                                                                                                                                                                                                                                                                                                                                                                                                                                                                                                                                                                                                                                                                                                                                                                                                                                                                                                                                                                                                                                                                                                                                                                                                                                                                                                                                                                                                                                                                                                                                                                                                                                                                                                                                                                                                                                                                                            | Home Construction ManuFacturing Date: 12/2/21 Scale: N15 2.5/W17/5                                                                                                                                                                                                                                                           |
| B 23.96' Full 425 2 3/3 0.66                                                                                                                                                                                                                                                                                                                                                                                                                                                                                                                                                                                                                                                                                                                                                                                                                                                                                                                                                                                                                                                                                                                                                                                                                                                                                                                                                                                                                                                                                                                                                                                                                                                                                                                                                                                                                                                                                                                                                                                                                                                                                                   | And Safety Standards Product Designer: E HARDWICK 28' x 56' Ultra Excel 564                                                                                                                                                                                                                                                  |
| D 56' Full 425 2 5/5                                                                                                                                                                                                                                                                                                                                                                                                                                                                                                                                                                                                                                                                                                                                                                                                                                                                                                                                                                                                                                                                                                                                                                                                                                                                                                                                                                                                                                                                                                                                                                                                                                                                                                                                                                                                                                                                                                                                                                                                                                                                                                           | 8' SHEADWALL                                                                                                                                                                                                                                                                                                                 |
|                                                                                                                                                                                                                                                                                                                                                                                                                                                                                                                                                                                                                                                                                                                                                                                                                                                                                                                                                                                                                                                                                                                                                                                                                                                                                                                                                                                                                                                                                                                                                                                                                                                                                                                                                                                                                                                                                                                                                                                                                                                                                                                                | 8' SHEARWALL                                                                                                                                                                                                                                                                                                                 |