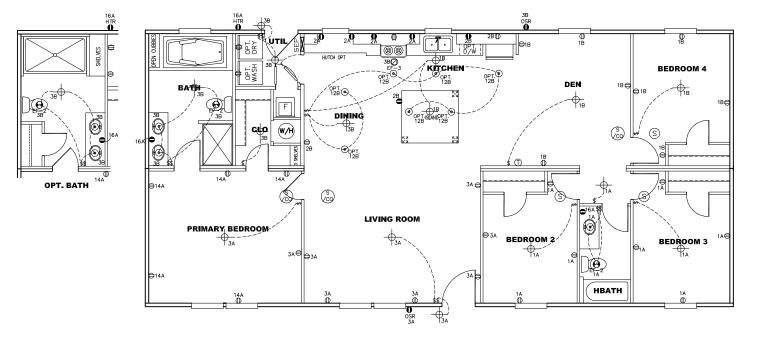

| CIRCUIT     | CIRCUIT #           | WIRE  | BREAKER | CIRCUIT               | CIRCUIT #           | WIRE   | BREAKER | CIRCUIT            | CIRCUIT # | WIRE   | BREAKER |
|-------------|---------------------|-------|---------|-----------------------|---------------------|--------|---------|--------------------|-----------|--------|---------|
| LIGHT/RECEP | 1A,1B,3A,3B,14A,12B | 14-2  | 15-SP   | WATER HEATER          | 17100               |        | OTE #8  | BATHROOM           | 16A       | 12-2   | 20-SP   |
| KITCHEN     | 2A,2B               | 12-2  | 20-SP   | RANGE                 | 5B,7A               |        | OTE #8  | OPT G/DISP         | 9B        | SEE NO | DTE #8  |
| WASHER      | 12A                 | 12-2  | 20-SP   | FURNACE<br>OPT D/WASH | 6A,8A,B,10A,B<br>9A | SEE NO | DTE #8  | OPT SPA/<br>WP/JAC | 11A,B     | SEE NO | DTE #8  |
| DRYER       | 5A,7B               | SEE N | DTE #8  | SMOKE ALARM           |                     |        | DTE #8  | FREEZER            | NA        | SEE NO | DTE #8  |

## NOTES:

- 1. ALL CIRCUITS SHOWN ARE FOR REFERENCE AND MAY BE CHANGED BASED ON OPTIONAL COMPONENTS INSTALLED IN THE HOME.
- 2. REFER TO DAPIA MANUAL FOR SYMBOL CHART.
- 3. EITHER LIGHT OR RECEPTACLE MUST CONNECT TO SWITCH.
- 4. EF-1= 50 CFM EXHAUST FAN REQUIRED FOR THERMAL ZONE III THERMAL ZONES I & II MAY USE FAN OR WINDOW W/1.5 SQ. FT. OPENABLE GLASS.
- 5. EF-2= 50 CFM EXHAUST FAN REQUIRED THERMAL ZONE I, II, AND III.
- 6. EF-3= 100 CFM RANGE EXHAUST FAN, SWITCH AT HOOD.
- EF-4= WHOLE HOUSE VENTILATION REQUIREMENTS PER DAPIA MANUAL.
- REFER TO DAPIA MANUAL OR THE MFG. INSTALLATION INSTRUCTIONS FOR PROPER WIRE SIZE AND BREAKER SIZE FOR SPECIFIC APPLIANCE AND MODEL BEING INSTALLED.
- 9. ALL SMOKE ALARMS TO BE LOCATED ON THE CEILING.
- 10. CARBON MONOXIDE ALARMS ARE ONLY REQUIRED WHEN HOME HAS EITHER FUEL BURNING APPLIANCES, IS GARAGE READY OR IS BASEMENT READY. REFERENCE DAPIA MANUAL FOR ADDITIONAL INFORMATION.
- 11. DIMENSIONS SHOWN ON PRINT ARE APPROXIMATE AND TO BE USED ONLY AS A GUIDELINE.

OBDEC 2021 FP-28-5497 Federal Manufactured Home Construction And Safety Standards

1474 SQ.FT. (STD PLAN "CONDITIONED") N/A SQ.FT. (W/OPT. PORCH/RECESS "CONDITIONED")

| CMH                          | Model #: UXL28564A |       |        | Drawing #: |  |  |
|------------------------------|--------------------|-------|--------|------------|--|--|
| MANUFACTURING                | Date: 1 2/2/2 1    | Scale | : NTS  | 29M179     |  |  |
| Product Designer: E HARDWICK | 28' x 56           | s' Ul | tra Ex | cel 564    |  |  |
| ELECTRICAL PLA               | N-06               |       |        |            |  |  |